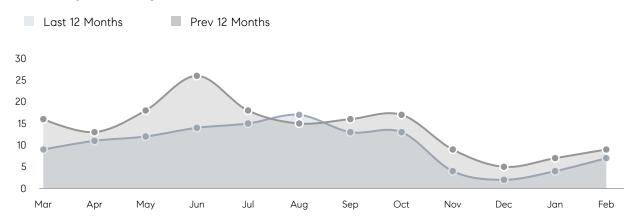

| % OF ASKING PRICE  | 105%      | 97%       |          |
|                | AVERAGE SOLD PRICE | \$625,000 | \$702,250 | -11%     |
|                | # OF CONTRACTS     | 2         | 4         | -50%     |
|                | NEW LISTINGS       | 3         | 4         | -25%     |
| Condo/Co-op/TH | AVERAGE DOM        | -         | -         | -        |
|                | % OF ASKING PRICE  | -         | -         |          |
|                | AVERAGE SOLD PRICE | -         | -         | -        |
|                | # OF CONTRACTS     | 1         | 0         | 0%       |
|                | NEW LISTINGS       | 3         | 4         | -25%     |
|                |                    |           |           |          |

# Roseland

### FEBRUARY 2022

### Monthly Inventory



### Contracts By Price Range



### Listings By Price Range



# COMPASS



Compass makes no representations or warranties, express or implied, with respect to future market conditions or prices of residential product at the time the subject property or any competitive property is complete and ready for occupancy or with respect to any report, study, finding, recommendation or other information provided by Compass herein. Moreover, no warranty, express or implied, is made or should be assumed regarding the accuracy, adequacy, completeness, legality, reliability, merchantability or fitness for a particular purpose of any information, in part or whole, contained herein. All material is presented with the understanding that Compass shall not be deemed to provide legal, accounting or other p