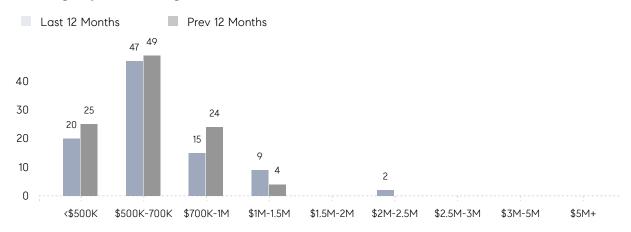

|
|                | AVERAGE SOLD PRICE | \$625,000 | \$702,250 | -11%     |
|                | # OF CONTRACTS     | 2         | 4         | -50%     |
|                | NEW LISTINGS       | 3         | 4         | -25%     |
| Condo/Co-op/TH | AVERAGE DOM        | -         | -         | -        |
|                | % OF ASKING PRICE  | -         | -         |          |
|                | AVERAGE SOLD PRICE | -         | -         | -        |
|                | # OF CONTRACTS     | 1         | 0         | 0%       |
|                | NEW LISTINGS       | 3         | 4         | -25%     |
|                |                    |           |           |          |

# Roseland

### FEBRUARY 2022

### Monthly Inventory



### Contracts By Price Range



### Listings By Price Range



# COMPASS



Compass makes no representations or warranties, express or implied, with respect to future market conditions or prices of residential product at the time the subject property or any competitive property is complete and ready for occupancy or with respect to any report, study, finding, recommendation or other information provided by Compass herein. Moreover, no warranty, express or implied, is made or should be assumed regarding the accuracy, adequacy, completeness, legality, reliability, merchantability or fitness for a particular purpose of any information, in part or whole, contained herein. All material is presented with the understanding that Compass shall not be deemed to provide legal, accounting or other professional services. This is not intended to solicit the purch