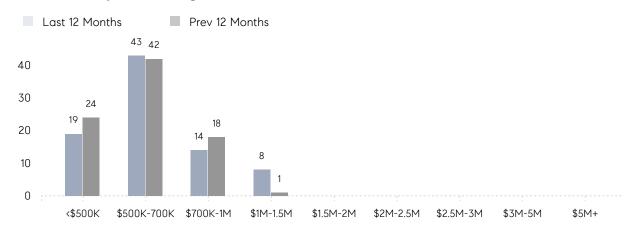

| 105%      | 97%       |          |
|                | AVERAGE SOLD PRICE | \$625,000 | \$702,250 | -11%     |
|                | # OF CONTRACTS     | 2         | 4         | -50%     |
|                | NEW LISTINGS       | 3         | 4         | -25%     |
| Condo/Co-op/TH | AVERAGE DOM        | -         | -         | -        |
|                | % OF ASKING PRICE  | -         | -         |          |
|                | AVERAGE SOLD PRICE | -         | -         | -        |
|                | # OF CONTRACTS     | 1         | 0         | 0%       |
|                | NEW LISTINGS       | 3         | 4         | -25%     |
|                |                    |           |           |          |

# Roseland

### FEBRUARY 2022

### Monthly Inventory



### Contracts By Price Range



### Listings By Price Range



# COMPASS



Compass makes no representations or warranties, express or implied, with respect to future market conditions or prices of residential product at the time the subject property or any competitive property is complete and ready for occupancy or with respect to any report, study, finding, recommendation or other information provided by Compass herein. Moreover, no warranty, express or implied, is made or should be assumed regarding the accuracy, adequacy, completeness, legality, reliability, merchantability or fitness for a particular purpose of any information, in part or whole, contained herein. All material is presented with the understanding that Compass shall not be deemed to provide legal, accounting or other professional services. This is no